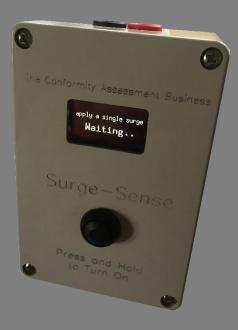

## SurgeSense 61000-4-5 Verification Jig

The Surge Sense has been developed with EMC test laboratories in mind to enable a "go / no-go" verification of the surge generator output prior to test. The Surge sense produces an arbitrary pulse length measurement that is dependent upon the surge energy - amplitude and duration, if either of these parameters changes then the pulse length measurement changes. This gives a very quick repeatable check prior to testing and enables simple trend analysis data to be captured.